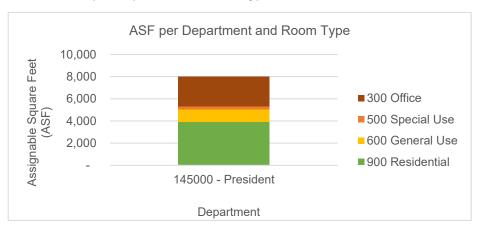

## **Summary of Division Space**

Total Number of Buildings 6
Total Number of Rooms 38
Total Assignable Square Footage (ASF) 8,020

Chart 1: ASF per Department & Room Type

Table 1: ASF per Department & Room Type

|                    | 300 ( | Office     | 500 Spe | cial Use   | 600 Gen | eral Use   | 900 Res | sidential  | TOTAL | TOTAL      |
|--------------------|-------|------------|---------|------------|---------|------------|---------|------------|-------|------------|
| College (Level-2)  | ASF   | # of Rooms | ASF     | # of Rooms | ASF     | # of Rooms | ASF     | # of Rooms | ASF   | # of Rooms |
| 145000 - President | 2,696 | 14         | 300     | 1          | 1,104   | 1          | 3,920   | 22         | 8,020 | 38         |
| TOTAL              | 2,696 | 14         | 300     | 1          | 1,104   | 1          | 3,920   | 22         | 8,020 | 38         |