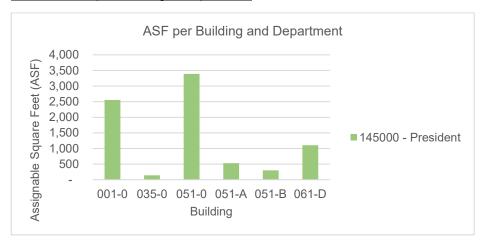

Chart 2: ASF per Building & Department

Table 2: ASF per Building & Department

|          | 145000 - | President  | TOTAL | TOTAL      |  |
|----------|----------|------------|-------|------------|--|
| Building | ASF      | # of Rooms | ASF   | # of Rooms |  |
| 001-0    | 2,554    | 13         | 2,554 | 13         |  |
| 035-0    | 142      | 1          | 142   | 1          |  |
| 051-0    | 3,389    | 17         | 3,389 | 17         |  |
| 051-A    | 531      | 5          | 531   | 5          |  |
| 051-B    | 300      | 1          | 300   | 1          |  |
| 061-D    | 1,104    | 1          | 1,104 | 1          |  |
| TOTAL    | 8,020    | 38         | 8,020 | 38         |  |